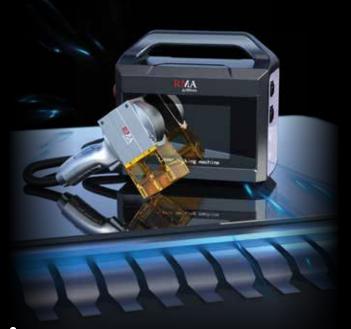

#### **TERMA-PHM Series**

Handheld Fiber Laser Marking Machine

#### **Light Weight**

Only 12KG