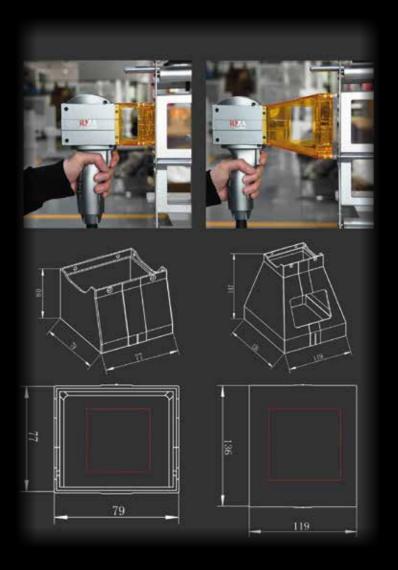

# Flexible Marking Position and Marking Field

2 types of marking field for you to choose from

50x50mm and 100x100