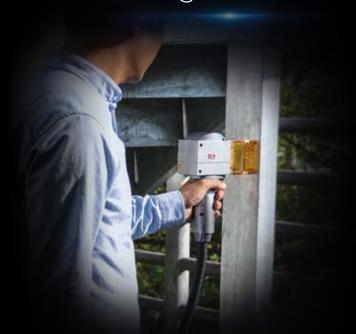

#### **TERMA-PHM Series**

Handheld Fiber Laser Marking Machine

## **Easy To Use**

Its intelligent red light positioning system allows you to print accurately

#### **Easy To Operate**

A handler with on/off button